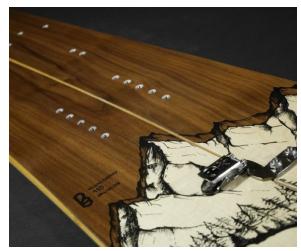

# **MARQUETRY**

SMALL INLAY
(NOSE AND TAIL SEPARATION, PATCH)
+ 40€

CUSTOM PATTERN
(SEND US YOUR GRAPHICS)
+ 80€