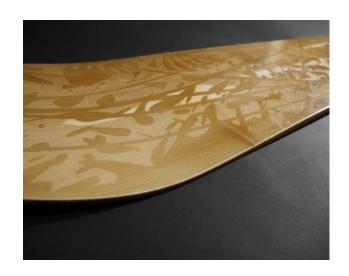

**DESIGN GUIDELINES - FALL 23** 





## **NOBLE WOODS**







WALNUT



Included in CUSTOM pack

**ALDER** 



Included in CUSTOM pack

MAPLE



Included in CUSTOM pack

#### www.baguetteboards.com

## **FINE WOODS**



### www.baguetteboards.com

## **PIGMENTS**







GREYS / BLACKS
(LIGHT OR DEEP SATURATION)
+ 40€

COLORS (TONES ON DEMAND) + 60€

### www.baguetteboards.com

# **MARQUETRY**

SMALL INLAY
(NOSE AND TAIL SEPARATION, PATCH)
+ 40€

CUSTOM PATTERN
(SEND US YOUR GRAPHICS)
+ 80€







### www.baguetteboards.com

## LASER ENGRAVINGS

#### **SMALL ENGRAVING**

(PATCHES ON TIPS, BETWEEN THE FEET)

+ 50€

### CUSTOM PICTURE

(SEVERAL TONES POSSIBLE)

+ 120€







### www.baguetteboards.com

## HAND PAINTINGS

**SMALL ARTWORK**(NOSE, TAIL, BETWEEN THE FEET)

+ 150€

WHOLE DECK

(CONSULTATION WITH AN ARTIST)

+ 250€







### www.baguetteboards.com



www.baguetteboards.com