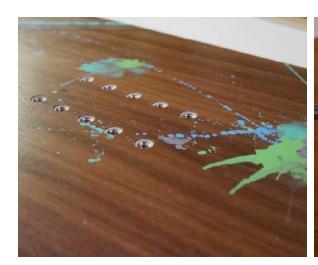

# **MARQUETRY**

SMALL INLAY
(NOSE AND TAIL SEPARATION, PATCH)
+ 40€

CUSTOM PATTERN
(SEND US YOUR GRAPHICS)
+ 80€