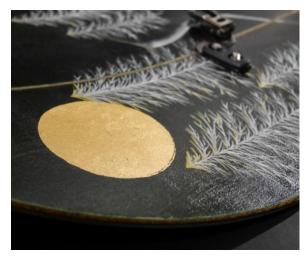

# **MARQUETRY**

SMALL INLAY
(NOSE AND TAIL SEPARATION, PATCH)
+ 40€

CUSTOM PATTERN
(SEND US YOUR GRAPHICS)
+ 80€