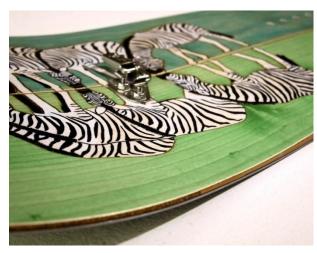

## HAND PAINTINGS

**SMALL ARTWORK**(NOSE, TAIL, BETWEEN THE FEET)

+ 150€

WHOLE DECK

(CONSULTATION WITH AN ARTIST)

+ 250€