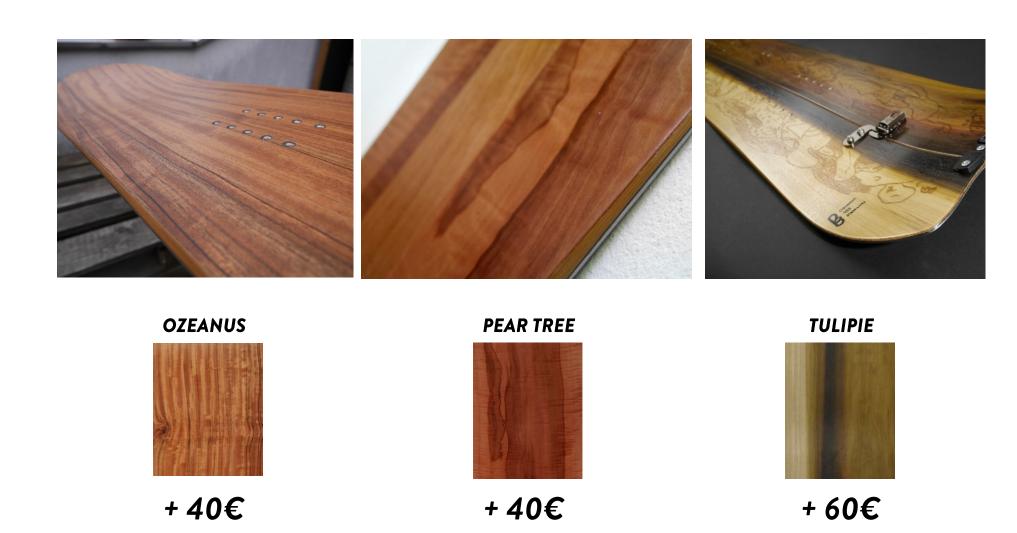

**DESIGN GUIDELINES - FALL 23** 





## **NOBLE WOODS**







WALNUT



Included in CUSTOM pack

**ALDER** 



Included in CUSTOM pack

MAPLE



Included in CUSTOM pack

#### www.baguetteboards.com

## **FINE WOODS**



### www.baguetteboards.com

## **PIGMENTS**







GREYS / BLACKS
(LIGHT OR DEEP SATURATION)
+ 40€

COLORS (TONES ON DEMAND) + 60€

### www.baguetteboards.com

# **MARQUETRY**

SMALL INLAY
(NOSE AND TAIL SEPARATION, PATCH)
+ 40€

CUSTOM PATTERN
(SEND US YOUR GRAPHICS)
+ 80€







### www.baguetteboards.com

## LASER ENGRAVINGS

#### **SMALL ENGRAVING**

(PATCHES ON TIPS, BETWEEN THE FEET)

+ 50€

### CUSTOM PICTURE

(SEVERAL TONES POSSIBLE)

+ 120€







### www.baguetteboards.com

## HAND PAINTINGS

**SMALL ARTWORK**(NOSE, TAIL, BETWEEN THE FEET)

+ 150€

WHOLE DECK

(CONSULTATION WITH AN ARTIST)

+ 250€







### www.baguetteboards.com



www.baguetteboards.com