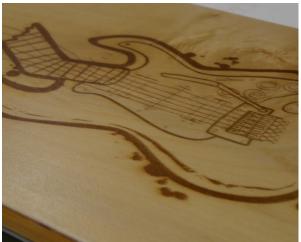

**DESIGN GUIDELINES - FALL 23** 





## **NOBLE WOODS**







WALNUT



Included in CUSTOM pack

**ALDER** 



Included in CUSTOM pack

MAPLE



Included in CUSTOM pack

#### www.baguetteboards.com

## **FINE WOODS**



### www.baguetteboards.com

## **PIGMENTS**







GREYS / BLACKS
(LIGHT OR DEEP SATURATION)
+ 40€

COLORS (TONES ON DEMAND) + 60€

### www.baguetteboards.com

# **MARQUETRY**

SMALL INLAY
(NOSE AND TAIL SEPARATION, PATCH)
+ 40€

CUSTOM PATTERN
(SEND US YOUR GRAPHICS)
+ 80€







### www.baguetteboards.com

## LASER ENGRAVINGS

#### **SMALL ENGRAVING**

(PATCHES ON TIPS, BETWEEN THE FEET)

+ 50€

### CUSTOM PICTURE

(SEVERAL TONES POSSIBLE)

+ 120€







### www.baguetteboards.com

## HAND PAINTINGS

**SMALL ARTWORK**(NOSE, TAIL, BETWEEN THE FEET)

+ 150€

WHOLE DECK

(CONSULTATION WITH AN ARTIST)

+ 250€







### www.baguetteboards.com



www.baguetteboards.com