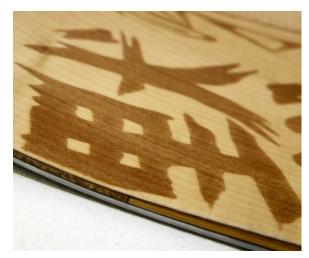

## LASER ENGRAVINGS

#### **SMALL ENGRAVING**

(PATCHES ON TIPS, BETWEEN THE FEET)

+ 50€

### CUSTOM PICTURE

(SEVERAL TONES POSSIBLE)

+ 120€