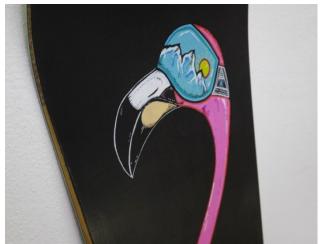

## HAND PAINTINGS

**SMALL ARTWORK**(NOSE, TAIL, BETWEEN THE FEET)

+ 150€

WHOLE DECK

(CONSULTATION WITH AN ARTIST)

+ 250€